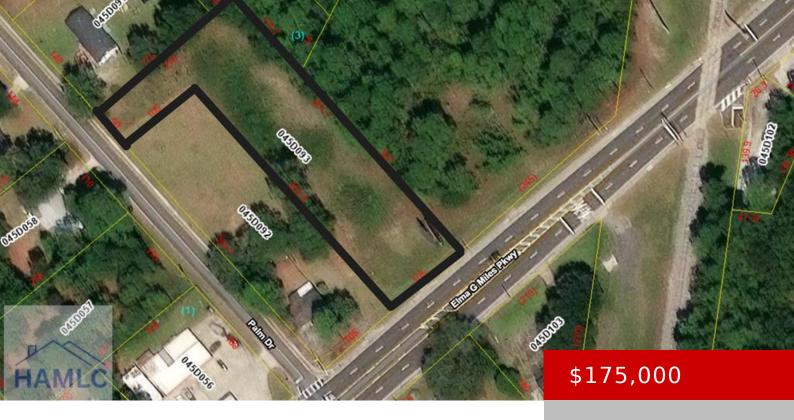

#### 1.09 AC E.G. MILES PARKWAY, HINESVILLE, GA, US, 31313

https://parker-realty.net

This 1.09-acre property on HWY 196, located near a major intersection, is zoned C3, offering a variety of opportunities for commercial development. The C3 "Highway Commercial District" zoning in Hinesville allows for a broad range of regional commercial activities, including businesses that generate significant traffic and employment, serving a large area. There is recorded easement [...]