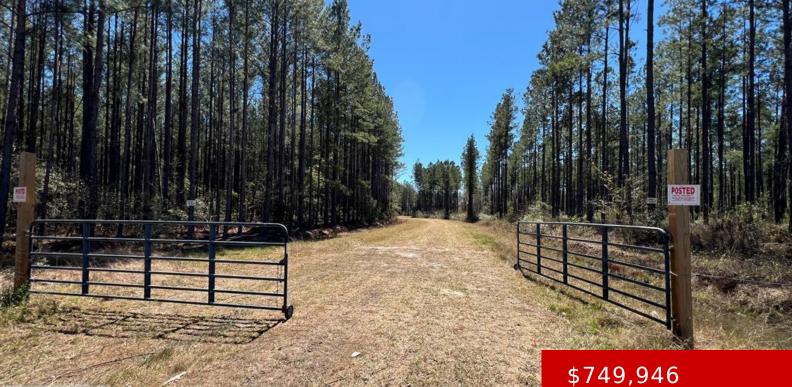

## **1 RYE PATCH ROAD NE, LUDOWICI, GA, US,** 31316

https://parker-realty.net

100+ Acres , Great opportunity Potential Off Rye Patch Road ,over 20 year planted pines estimate 70% tons of new subdivisions being built also perfect for a home site .follow rye patch road when it hits dirt property will be on left double gate , parcels 035 004 002, 035 004 001- owner is license [...]