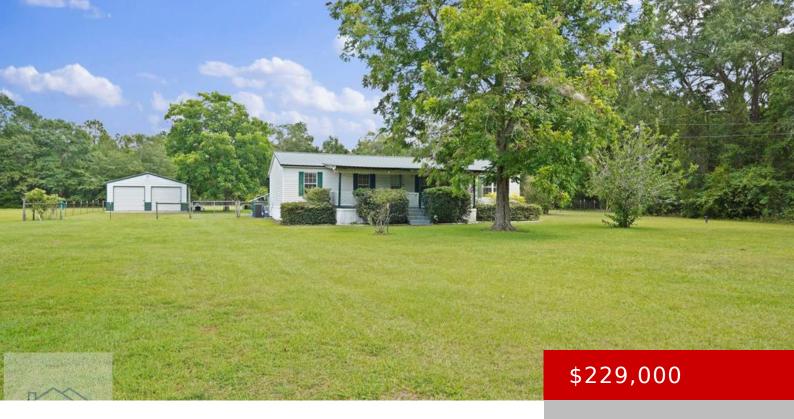

## 10581 WAYCROSS HIGHWAY, SCREVEN, GA, US, 31560

https://parker-realty.net

Unique 5+ acre flat property with NOA and unlimited potential with easy highway access and so much to offer! Enjoy blueberry bushes, grape vines, apple, peach, and pecan trees, plus a peaceful pond included in this well-maintained fenced grounds. The 1,664 sq ft mobile home is on a permanent foundation and features 4 bedrooms, 2 [...]

## **Basics**

×

Date added: Added 2 weeks ago

Type: Residential

Days On Market: 2

Bathrooms: 2 baths

Lot size, sq ft: 1664 sq ft

**Rooms Total:** 8

Category: Residential

**Status:** Active

Bedrooms: 4 beds

Area, sq ft: 1664 sq ft

Year built: 2003

**MLS ID:** 161141