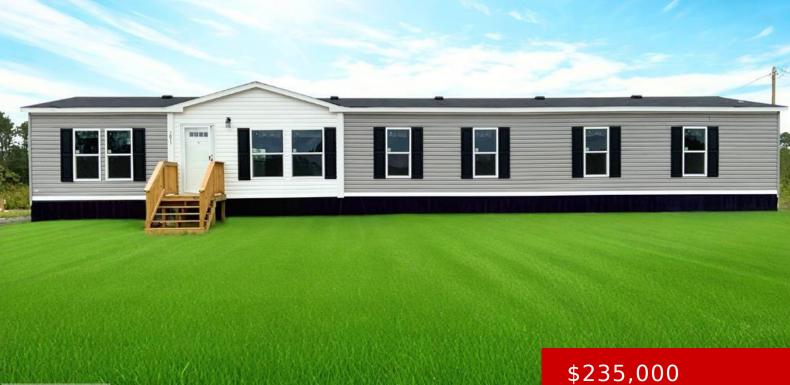

# 1071 RYE PATCH ROAD, HINESVILLE, GA, US, 31313

https://parker-realty.net

Lot 6 – 3.92 ACRES! Don't miss out on this Charming NEW 4 bedroom / 3-bathroom home that HAS IT ALL!!! Open and inviting floor plan, elegant white cabinetry, upgraded lighting fixtures and recessed lighting. Complete modern home essentials with a comfortable layout. Double vanity in master bathroom with a tub/shower. Brand new appliances! Home [...]

#### Ψ**2**33,00

- 4 beds
- 3 haths
- Residential
- Residential
- Active
- 1976 sq ft

Date added: Added 2 months ago

**Type:** Residential

Days On Market: 196

**Bathrooms: 3** baths

Lot size, sq ft: 1976 sq ft