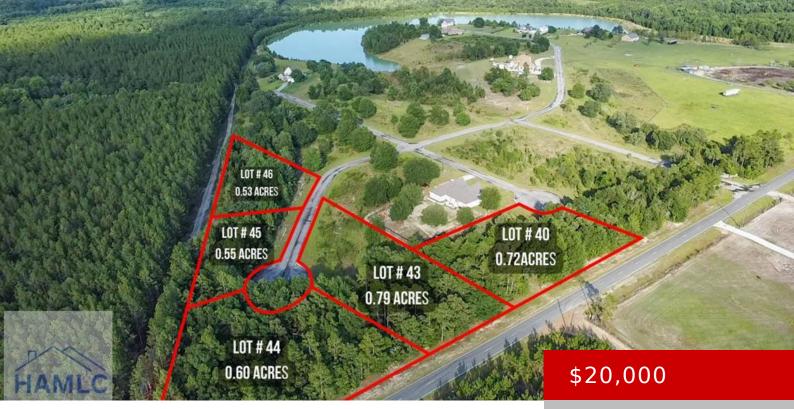

## **11 BOARDWALK AVENUE, JESUP, GA, US,** 31545

https://parker-realty.net

Here's the perfect homesite to put down roots! This high and dry lot offers a serene country setting while being close to the Altamaha River and Upper County Landing. Survey has been done and markers are up. Community well is available along with underground electric. Another bonus is that it is in the highly coveted [...] • Land

## **Building Details**

**Communtity:** The Bluffs **Water:** Community Water Lot Features: Cul-De-Sac, Subdivision