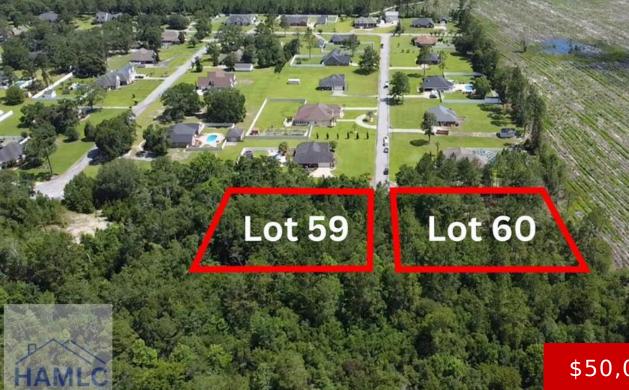

#### 113 VIXENHILL DRIVE, JESUP, GA, US, 31546 https://parker-realty.net

Don't miss this rare opportunity to own a beautiful 1.03-acre lot in the desirable Willow Creek subdivision. Nestled at the end of a quiet cul-de-sac, this property offers the perfect blend of privacy and community. City water and sewage are available, and the lot is subject to Covenants and Restrictions to help maintain the charm [...]

# **Building Details**

Communtity: Willow Creek Water: Public Lot Features: Wooded, Cul-De-Sac, Subdivision