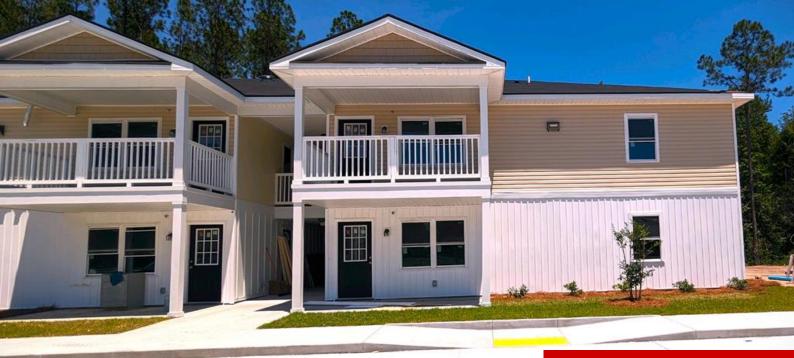

## 1474-22 KELLY DRIVE, HINESVILLE, GA, US, 31313

https://parker-realty.net

2 Bd, 2 Ba, Living Rm, Eat-in Kitchen, W/D Hookups, Front and Rear Patios, Water, Sewage, Garbage, Lawncare, and Pest Control Included! NO PETS \*\*HALF OFF FIRST MONTH OF RENT WITH ONE YEAR SIGNED LEASE\*\*

## \$1,550

• 2 beds

- 2 baths
- Residential Lease
- Apartment, Residential Lease
- Active
- 962 sq ft

×

Basics

| Date added: Added 16 hours ago | Categ |
|--------------------------------|-------|
| Type: Residential Lease        | Statu |
| Days On Market: 1              | Bedro |
| Bathrooms: 2 baths             | Area, |
| Lot size, sq ft: 962 sq ft     | Year  |
| Rooms Total: 3                 | MLS   |