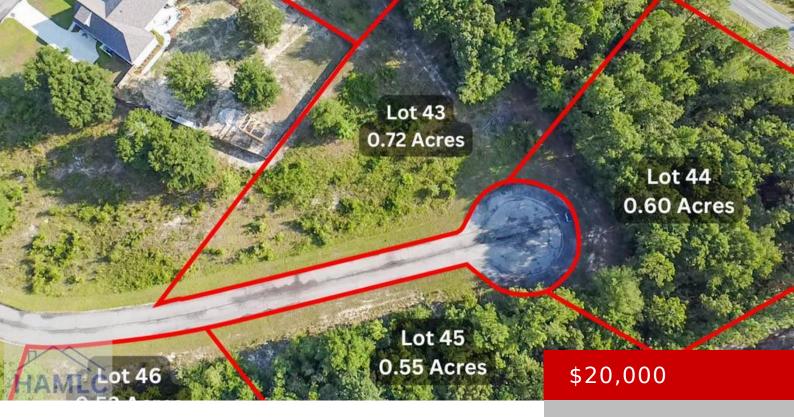

## 31 BOARDWALK AVENUE, JESUP, GA, US, 31545

https://parker-realty.net

Here's the perfect homesite to put down roots! This high and dry lot offers a serene country setting while being close to the Altamaha River and Upper County Landing. Survey has been done and markers are up. Community well is available along with underground electric. Another bonus is that it is in the highly coveted [...]

## **Building Details**

Communtity: The Bluffs Lot Features: Cul-De-Sac, Subdivision

Water: Community Water