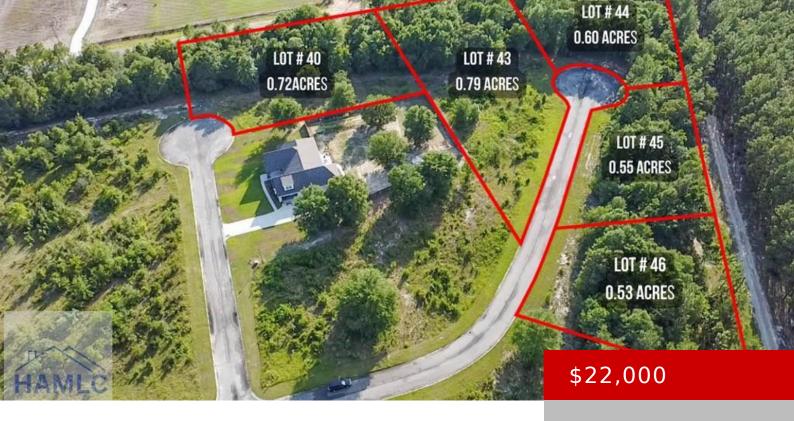

## 34 BOARDWALK AVENUE, JESUP, GA, US, 31545

https://parker-realty.net

Here's the perfect homesite to put down roots! This high and dry lot offers a serene country setting while being close to the Altamaha River and Upper County Landing. Survey has been done and markers are up. Community well is available along with underground electric. Another bonus is that it is in the highly coveted [...]

## **Building Details**

**Communtity:** The Bluffs **Water:** Community Water Lot Features: Cul-De-Sac, Subdivision