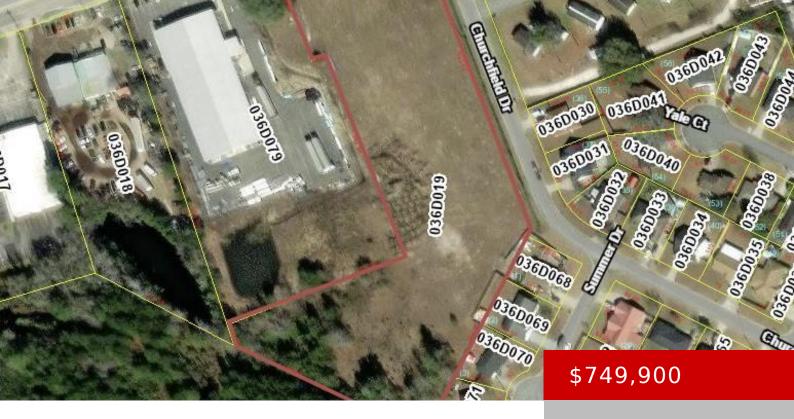

## 4.64 AC HIGHWAY 196, HINESVILLE, GA, US, 31313

https://parker-realty.net

Located at the corner of Churchfield Dr and Hwy 196 W, the opportunities are boundless. The lot is relatively level on the corner, centrally located between Fort Stewart Gate 7 & 8. This site would be excellent for mixed use for multi-family and/or retail. There are utilities in the area for your convenience. Fort Stewart [...]