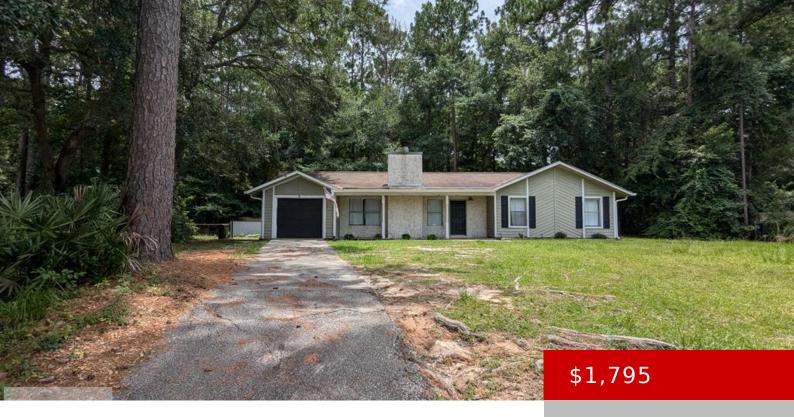

## 600 THORNWOOD WAY, HINESVILLE, GA, US, 31313

https://parker-realty.net

3 Bd, 2 Ba, Living Rm, Eat-in Kitchen, Stainless Appliances, Dishwasher, Laundry Rm, Covered Rear Patio, Front Porch, Garage, Storage, Fence, PETS CONSIDERED

**Type:** Residential Lease **Status:** Active

**Days On Market:** 1 **Bedrooms: 3** beds

**Bathrooms: 2** baths **Area, sq ft: 1460** sq ft

Lot size, sq ft: 1460 sq ft Year built: 1980

**Rooms Total:** 5 **MLS ID:** 161357