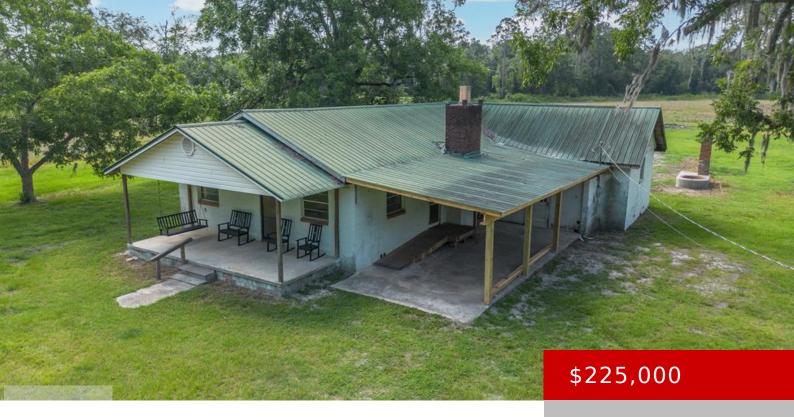

## 7471 OLD RIVER ROAD, PATTERSON, GA, US, 31557

https://parker-realty.net

Discover the potential of this 20-acre tract located at 7471 Old River Rd in Pierce County. Just off Trudie Road, this property offers county-maintained dirt road frontage and is situated near FFA Camp Landing on the Satilla River—making it an ideal spot for those who enjoy fishing, kayaking, and the outdoors. The land is mostly [...]