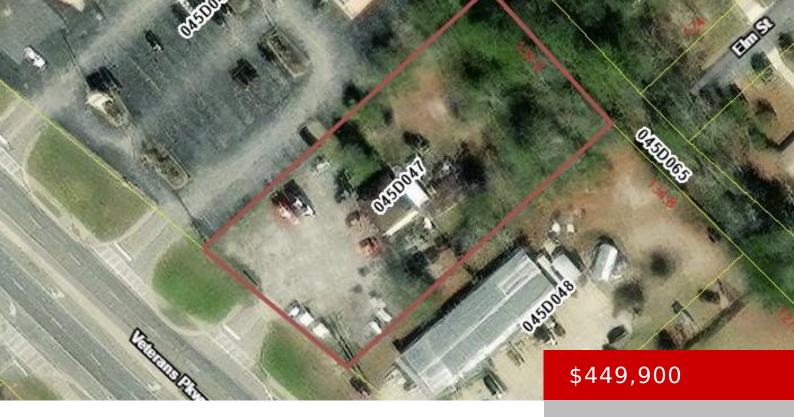

## 772 VETERANS PARKWAY, HINESVILLE, GA, US, 31313

https://parker-realty.net

PRICE IMPROVEMENT! IThis 1-acre commercial land at 772 Veterans Parkway in Hinesville, GA offers prime real estate for development in a rapidly growing area. Situated along one of Hinesville's busiest commercial corridors, this property sees significant vehicle traffic, with daily counts reaching approximately 18,000 vehicles per day, providing high visibility and potential for a wide [...]