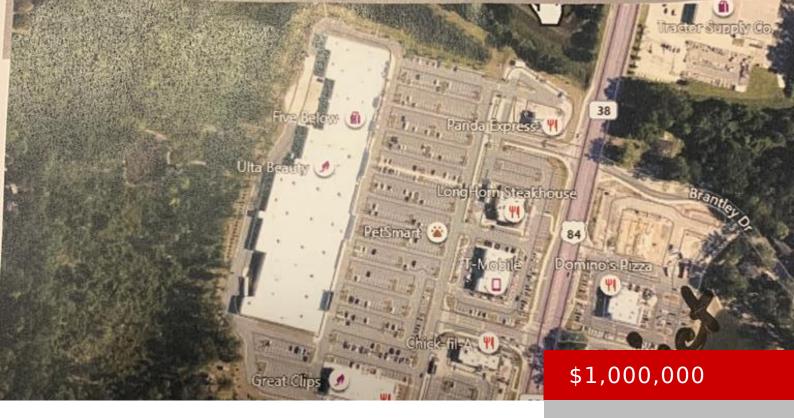

## 904 WEST OGLETHORPE HIGHWAY, HINESVILLE, GA, US, 31313

https://parker-realty.net

THIS 2.35 ACRE TRACT IS A GREAT LOCATION TO DEVELOPE ACROSS FROM NEWEST SHOPPING CENTER IN HINESVILLE GA. WITH TJ MAX ,DICKS ,HOBBY LOBBY & MORE! WILL LEASE front \$4,500 per mth • Land