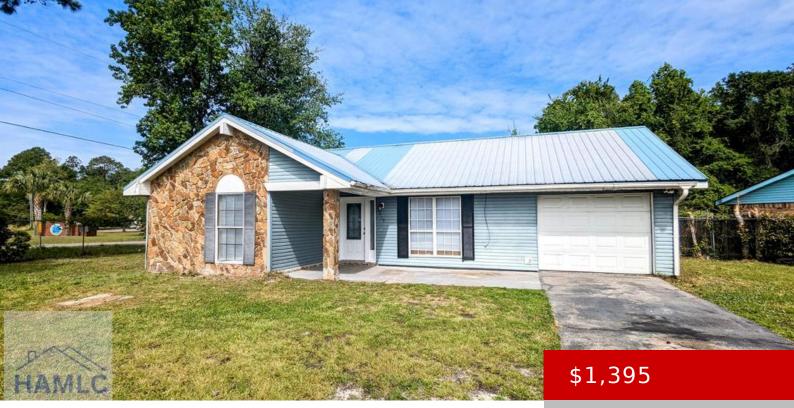

## 919 COPELAND DRIVE, HINESVILLE, GA, US, 31313

https://parker-realty.net

3 Bd, 1.5 Ba, Living Room, Kitchen, Eat in dining room, Patio, Fence, Garage, NO PETS

**Susan Strickland Lres Team** 

Realty Executives Liberty

- 3 hods
- 1 bath
- Residential Lease
- Residential Lease, Single Family Residence
- Active
- 1024 sq ft

×

**Basics** 

Date added: Added 3 weeks agoCategory: Residential Lease, Single Family ResidenceType: Residential LeaseStatus: ActiveDays On Market: 51Bedrooms: 3 bedsBathrooms: 1 bathArea, sq ft: 1024 sq ftLot size, sq ft: 1024 sq ftYear built: 1979Bathrooms Half: 1Rooms Total: 5MLS ID: 160518Status Status Stat