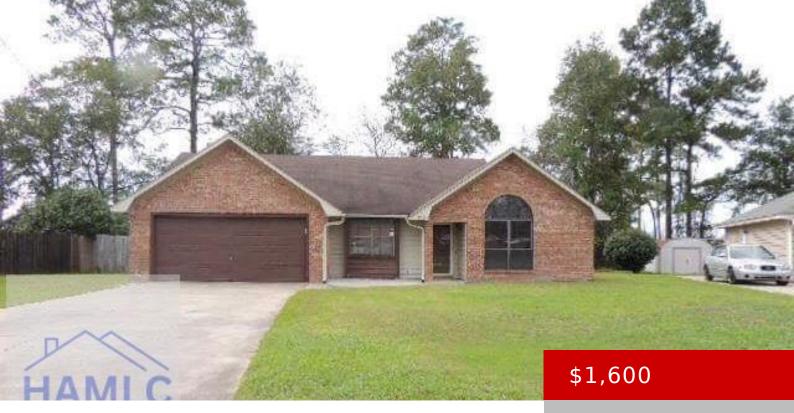

# 925 GRANGER DRIVE, HINESVILLE, GA, US, 31313

https://parker-realty.net

4 Bd, 2 Ba, Living Rm, Dining Rm, Pantry, Laundry Rm, Dishwasher, Disposal, Stove, 2-Car Garage, Pets Negotiable

## Basics

- . 4 | - | -
- 2 haths
- Residential Lease
- Residential Lease, Single Family Residence
- Active
- 1385 sq ft

Date added: Added 3 weeks ago Category: Residential Lease, Single Family Residence

**Type:** Residential Lease **Status:** Active

**Days On Market:** 9 **Bedrooms:** 4 beds

Bathrooms: 2 baths Area, sq ft: 1385 sq ft

Lot size, sq ft: 1385 sq ft Year built: 1994

Rooms Total: 7 MLS ID: 161038