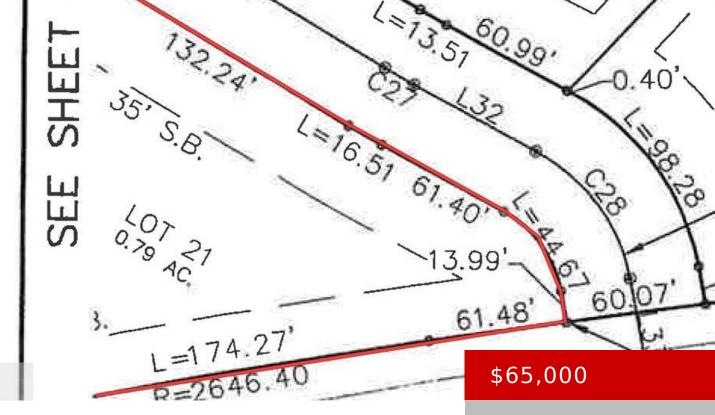

# LOT 21 BERMUDA BLUFF LANE, MIDWAY, GA, US, 31320

https://parker-realty.net

Large interior corner lot available! Lot 21, .79 acres in a coastal neighborhood, Bermuda Bluff on the Atlantic Coast. Offering a tranquil escape with large lots and room to breathe, just minutes from the sparkling waters of the Atlantic. This charming street offers spacious lots, lush greenery, natural wildlife, beautiful marsh & tidal creek views, [...]